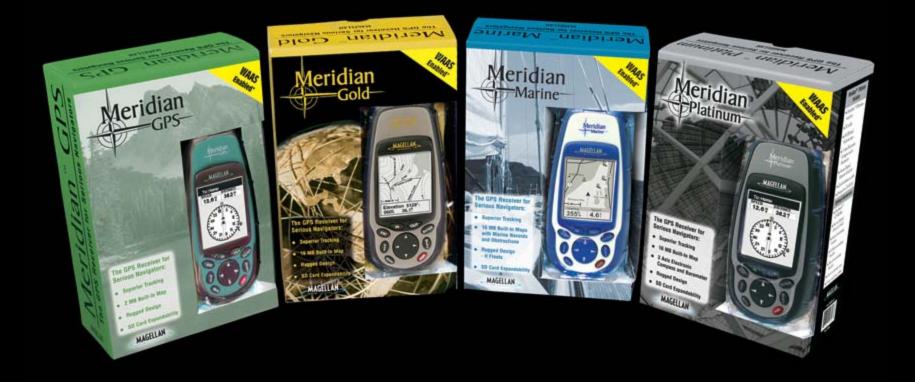

# No one will be able to keep their paws off of it

Since retrictency the limit hand held GPS reconver in FI68, Magallan has put settiste nonspace on a time reach of travelers, outpilor enfluences, and perment have of GPU presidents with superior possible handling in the hardware lower held beings, and generalized ball in reach, a regued webgetor flexing, and generalized expended by

Contact a Magelian dealar or guita www.magelianges.com to keen shoat the complete line of Minister functual GPS receivers. Wherever your barels lake you, Magelian In with you of the way

Poster I was public above