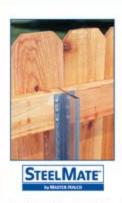

# The Better Way to Build a Wood Fence

MASTER HALCO

For more believanies, evenues our

Marianal Alexandra Demander 1-900-885-8584 info@fenceonline.com

www.fenceonline.com

First Bounce They Last.

. "

SteelMate<sup>TM</sup> is a logical, long-lasting steel post designed for wood fence systems. Pre-drilled holes every inch allow for easy installation and SteelMate works great with prefabricated panels. All of these features and the strength of steel... simply a better way to build a wood fence.