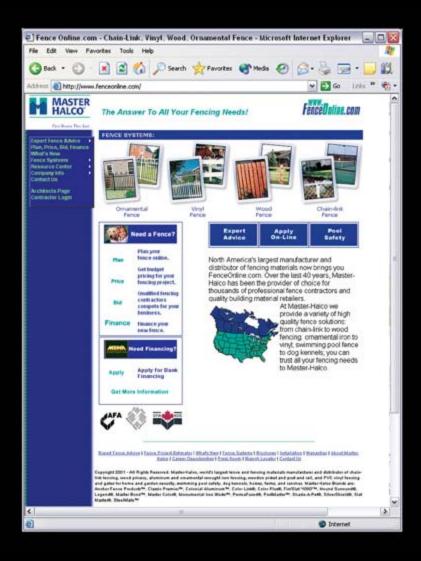

## Free Femces 920 car contanados

Each month this summer Master Halco, the world's leading provider of fence systems, is stonating up to \$5,000 in fencing materials to deserving non-profit organizations. We are proud to play a part in helping local communities provide safe and secure environments for our children.

From sale barriers around owimming pools to baseball and community recreation facilities, the proper use and selection of fencing increases safety and helps reduce the number of injuries and fatalities that occur each year due to accidents.

Visit our Web site to learn more about the types of lence systems that are available and to register your organization for up to \$5,000 in free fencing materials.

www.FenceOnline.com