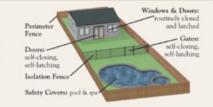

# Start

Accordin Commiss drown eac pool. The l can be attri

> supervision e safety barriers quickly. A child

answer a phone s study, 77% of the minutes or less wh drowned or submer

Of course, supervis of protection, but fe layers of protection Master-Halco, the wor fencing systems, in coo fence contractor, has pr goal is to provide import to help consumers under that pool fencing meets codes and that it is instal

Drowning is the leading cause of a for children under the age of five.

- Most children who drown were and had been out of sight for less Children can drown in the time i
- room for a towel (10 seconds) or a (20-30 seconds).
- 65% of victims are between 1 3 p
- Toddlers, in particular, often do som unexpected as their capabilities chan

# Pool Fencing is & Gates

effective, proven strategies that can drowning is to isolate the pool from Ekyand by using fencing (isolation fence).

> installing a fence or other barrier the pool. If the house is part of the ding from the house to the pool with an alarm or the pool should

> > tier should be at least 4' high, ids that could help a young

sold be less than 4" apart to soceting through. maximum clearance at the

old not exceed 4" above the id surfaces such as dirt and grass. in the pool and should be

g. Traditional mechanical often fail to close the gate n of hardware, latches that id tension adjustable f-closing gate. These become the standard in

Effective Barriers

Against Drowning

uximum mesh size ger mesh can be used if than 1-3/4".

## Fencing Codes

Pool barrier laws vary greatly across the nation. Contact your city or county governments to learn what the pool safety code is in your area.

Regardless of what the code is for your area, be sure to install a safe pool barrier. It is a good idea to review examples of pool safety codes. Here are a few examples: