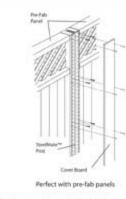

# The Better Way to Build a Wood Fence

MASTER HALCO

For more believanies, evenues our

Marianal Alexandra Demander 1-900-885-8584 info@fenceonline.com

www.fenceonline.com

First Bounce They Last.

. "

SteelMate<sup>TM</sup> is a logical, long-lasting steel post designed for wood fence systems. Pre-drilled holes every inch allow for easy installation and SteelMate works great with prefabricated panels. All of these features and the strength of steel... simply a better way to build a wood fence.

Increase profits in your wood product mix. Stock SteelMate and provide your customers with the quality wood fence they deserve.

- No Scrap
- No Sorting
- No Wasted Space: Save 80% of storage space normally occupied by wood.