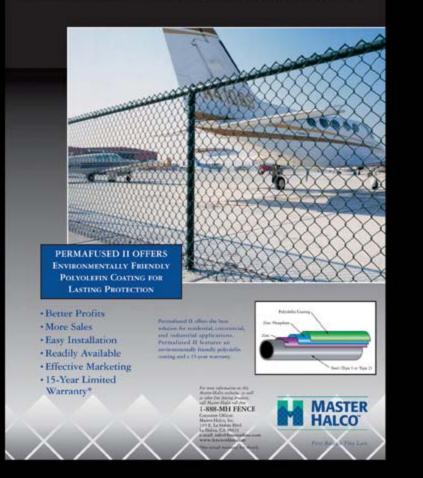

evenues our

Marianal Alexandra Demander 1-900-885-8584 info@fenceonline.com

www.fenceonline.com

First Bounce They Last.

. "

SteelMate<sup>TM</sup> is a logical, long-lasting steel post designed for wood fence systems. Pre-drilled holes every inch allow for easy installation and SteelMate works great with prefabricated panels. All of these features and the strength of steel... simply a better way to build a wood fence.

Increase profits in your wood product mix. Stock SteelMate and provide your customers with the quality wood fence they deserve.

- No Scrap
- No Sorting
- No Wasted Space: Save 80% of storage space normally occupied by wood.











RUST



STRONGER THAN **REDWOOD & CEDAR** 



EASY TO INSTALL



PERMAFUSED II'

Commercial/Industrial Color Chain-Link Fence Systems















| irst | in customer service.                                                 |
|------|----------------------------------------------------------------------|
|      | Neighborbood sales taams committed<br>to and focused on your market. |
| irst | in product availability.                                             |
|      | Nost day delinery available in<br>many markets.                      |
| irst | in marketing support.                                                |

# in quality products that last.

For each addresses or ide Alexer Halo solves, as off or the fire balance address of Alexer data of the 1-888-MH FENCE

Gogonan Office Mainer Hales, Inc. 129 E. La Hales, Brod. La Hales, CA. 9610 e-statt info/Theoremilies over a fain mediae cont.



First Brane They Last.