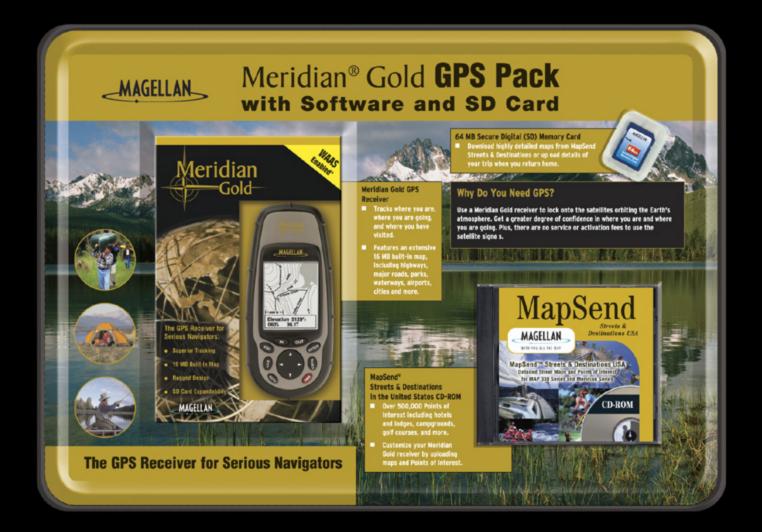

## Meridian<sup>®</sup> Gold GPS Value Pack

## **The GPS Receiver for Serious Navigators**

## Meridian<sup>®</sup> Gold **GPS Pack** with Software and SD Card

K

MAGELLAN

The GPS Receiver for Serious Navigators

Identity

11 Retining Sta Sundy Hill, Castor (20) 355-100 and Maria Wespecialize in BellaVista Secontions, Catering, Group Other Formal Receptions May La Jayette HIRE Canal 11 91 La Conigo Blis Bearly Hill, Co Sec. BellaVista BellaVista