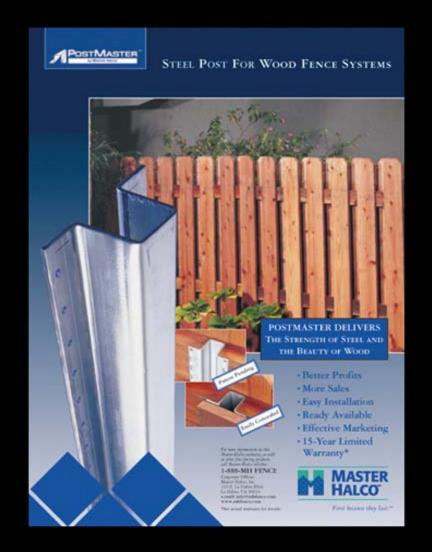

# The Better Way to Build a Wood Fence

MASTER HALCO

For more believanies, evenues our

Marianal Alexandra Demander 1-900-885-8584 info@fenceonline.com

www.fenceonline.com

First Bounce They Last.

. "

SteelMate<sup>TM</sup> is a logical, long-lasting steel post designed for wood fence systems. Pre-drilled holes every inch allow for easy installation and SteelMate works great with prefabricated panels. All of these features and the strength of steel... simply a better way to build a wood fence.

Increase profits in your wood product mix. Stock SteelMate and provide your customers with the quality wood fence they deserve.

- No Scrap
- No Sorting
- No Wasted Space: Save 80% of storage space normally occupied by wood.