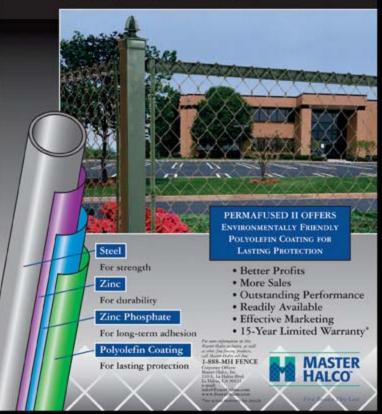

# PERMAFUSED II'

#### Commercial/Industrial Color Chain-Link Fence Systems

RUST

STRONGER THAN **REDWOOD & CEDAR** 

EASY TO INSTALL

PERMAFUSED II'

Commercial/Industrial Color Chain-Link Fence Systems

| irst | in customer service.                                                 |
|------|----------------------------------------------------------------------|
|      | Neighborbood sales taams committed<br>to and focused on your market. |
| irst | in product availability.                                             |
|      | Nost day delinery available in<br>many markets.                      |
| irst | in marketing support.                                                |