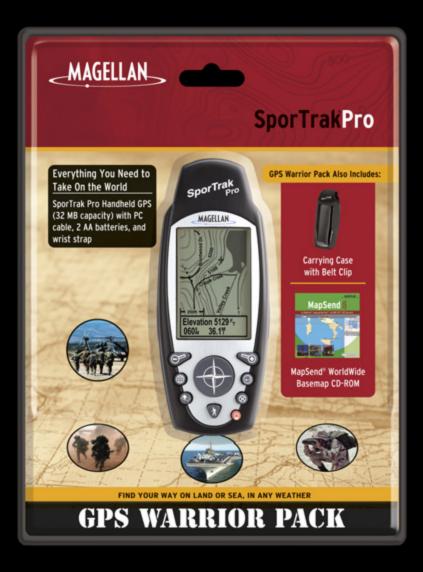

_{\mathcal{D}}$ 







 $\mathcal{B}_{\mathcal{D}}$ 

Floor Display





## Meridian<sup>®</sup> Gold GPS Value Pack

## **The GPS Receiver for Serious Navigators**









## Meridian<sup>®</sup> Gold **GPS Pack** with Software and SD Card







K

MAGELLAN

The GPS Receiver for Serious Navigators



Identity

















11 Retining Sta Sundy Hill, Castor (20) 355-100 and Maria Wespecialize in BellaVista Secontions, Catering, Group Other Formal Receptions May La Jayette HIRE Canal 11 91 La Conigo Blis Bearly Hill, Co Sec. BellaVista BellaVista

















Custom Food Products. Inc. + 1117 West Olympic Boulevard + Montebello. CA 90640-5123 Corporate Office (222) 737-0900 + FAX (223) 727-0429 + www.outromfoodproducts.com















Illustrations











Packaging



















Photo Retonching













This is a work in progress



Before







Web















Logo Exploration